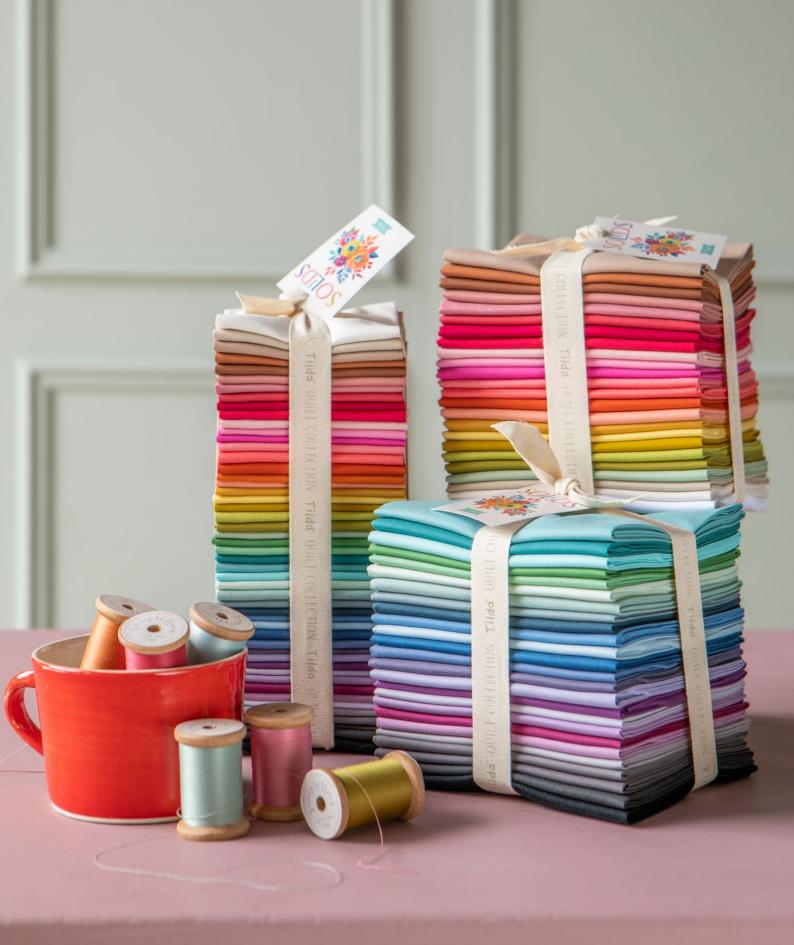

### SOLID BASICS

#### SOLID BASICS

26 / Basics 2025

# SOLID PRECUTS

Solid bundles are a great way to make sure you have an array of colors to chose from for details in patchworks and quilts.

Find a good selection of free, fun and charming Solid quilt patterns on tildasworld.com.

300179 Tilda Solids Fat Quarter Bundle 25 fabrics, 20 x 22 in Warm Colors

300180 Tilda Solids Fat Quarter Bundle 25 fabrics, 20 x 22 in Cool Colors

300181 Tilda Solids Fat Eight Bundle 50 fabrics, 20 x 11 in