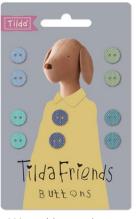

# **DOLL HAIR**

Lovely Doll Hair in fine, soft merino wool comes in 12,5 g mini yarn balls.

**BUTTONS** 

Tiny Tilda Friends Buttons for doll clothes, size 0,35 in (9 mm)

400052 Tilda Friends Buttons Solid Dove White

400050 Tilda Friends Buttons 400051 Tilda Friends Buttons Chambray Warm Colors

Chambray Cool Colors