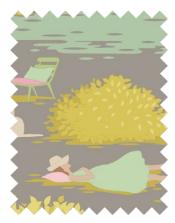

Get ready for the Spring and Summer season with sweet florals and leisurely Sunday brunches in the garden. Sunday Brunch is a softly colored vintage collection, where we have dusted off and renewed a few old romantic floral Tilda patterns. These are combined with a Sunday Brunch motif depicting friends sharing a lovely, laid-back brunch in the garden. The sweet Tipsy blenders complement the main collection perfectly.

This collection is great for soft and dreamy summer quilts and for creating the ultimate vintage summerhouse style. The color palette is gentle but with a dash of sour for freshness, with colors ranging from teal, green, soft greys and yellows to ginger, pinks, blues and sand. With this collection we will release a selection of patterns for quilts and pillows recalling the joys of lazy summer Sundays. The charming Walk in the Park quilts and pillows feature trees, gazebos and birds, while My Sunday Best quilt and pillows have sweet summer dresses. Finally, there is the mouth-watering Spiked Lemonade quilt and pillows complete with citrus slices.

Pictures feature Sunday Brunch Spiked Lemonade quilt Mustard, Walk in the Park quilt Aqua with pillows, and Sunday Brunch fabrics. All the projects featured in this catalogue are available as free patterns on www.tildasworld.com.