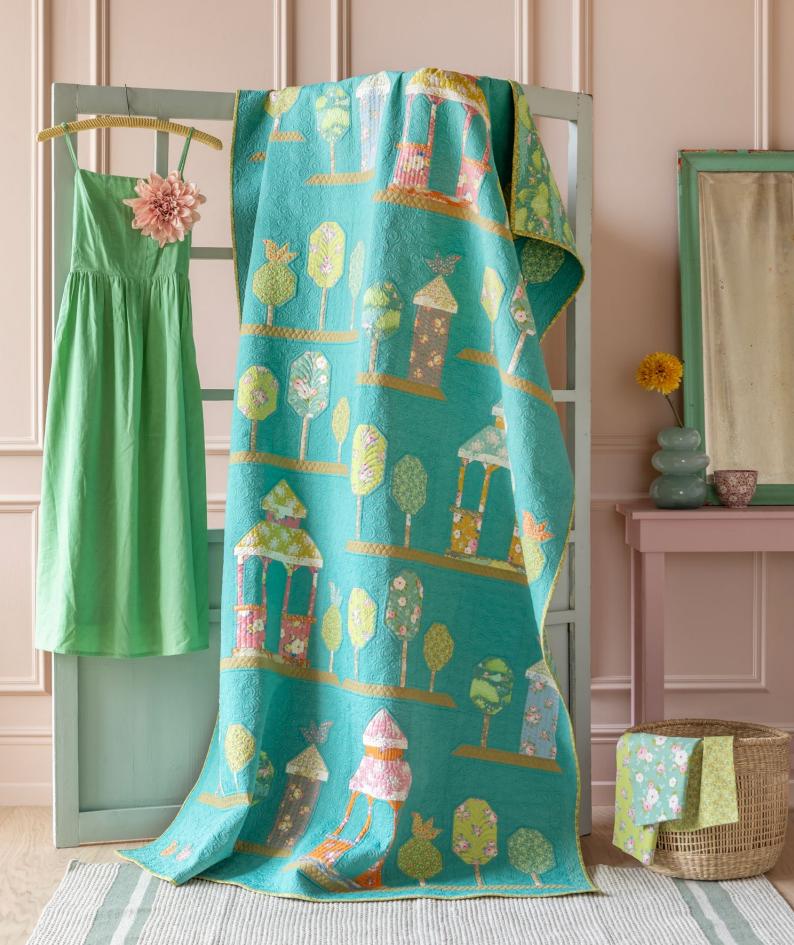

This collection is great for soft and dreamy summer quilts and for creating the ultimate vintage summerhouse style. The color palette is gentle but with a dash of sour for freshness, with colors ranging from teal, green, soft greys and yellows to ginger, pinks, blues and sand. With this collection we will release a selection of patterns for quilts and pillows recalling the joys of lazy summer Sundays. The charming Walk in the Park quilts and pillows feature trees, gazebos and birds, while My Sunday Best quilt and pillows have sweet summer dresses. Finally, there is the mouth-watering Spiked Lemonade quilt and pillows complete with citrus slices.

www.tildasworld.com

This page, Walk in the Park quilt Aqua. Right, My Sunday Best Teal quilt and pillow, Spiked Lemonade quilt Sage and pillows and Walk in the Park quilt Putty White and pillows.

SUNDAY BRUNCH