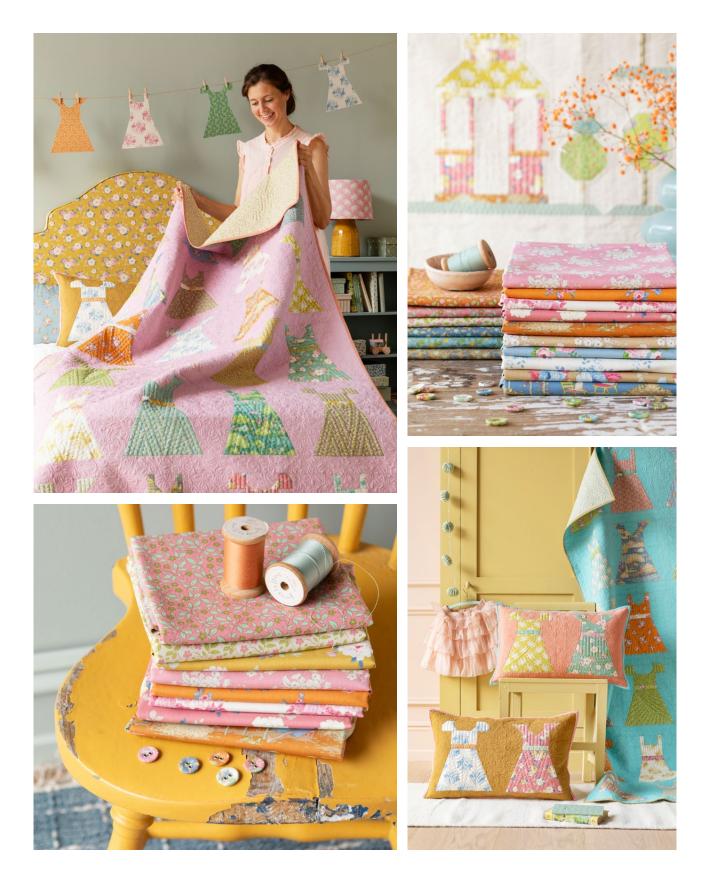

This collection is great for soft and dreamy summer quilts and for creating the ultimate vintage summerhouse style. The color palette is gentle but with a dash of sour for freshness, with colors ranging from teal, green, soft greys and yellows to ginger, pinks, blues and sand. With this collection we will release a selection of patterns for quilts and pillows recalling the joys of lazy summer Sundays. The charming Walk in the Park quilts and pillows feature trees, gazebos and birds, while My Sunday Best quilt and pillows have sweet summer dresses. Finally, there is the mouth-watering Spiked Lemonade quilt and pillows complete with citrus slices.

Pictures feature Sunday Brunch Spiked Lemonade quilt Mustard, Walk in the Park quilt Aqua with pillows, and Sunday Brunch fabrics. All the projects featured in this catalogue are available as free patterns on www.tildasworld.com.

#### Right

A lovely Sunday Brunch scene with Anna and the Spiked Lemonade quilt in Mustard Chambray, with matching pillows in Teal and Coral.

Please visit tildasworld.com to find your next sewing project. Our most recent patterns are now also available in French.

The Spring inspired pictures show the Potted Flowers quilt and Patchwork Hare from Creating Memories, and My Sunday Best quilt Blush with pillow and Walk in the Park quilt Aqua from Sunday Brunch.