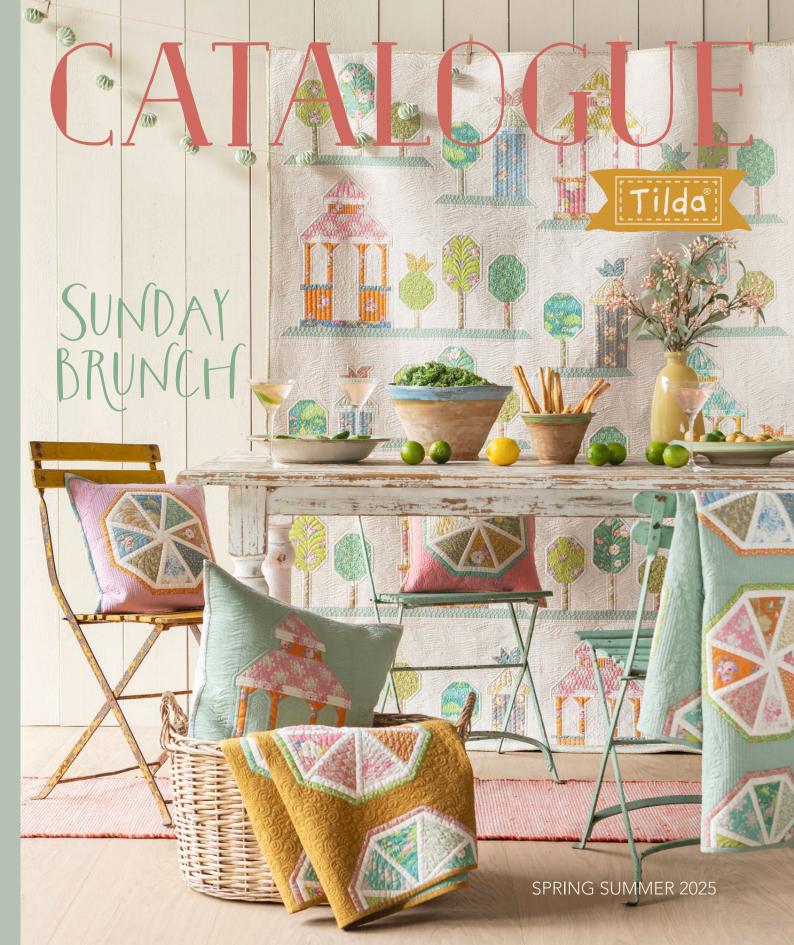

Get ready for the Spring and Summer season with sweet florals and leisurely Sunday brunches in the garden. Sunday Brunch is a softly colored vintage collection, where we have dusted off and renewed a few old romantic floral Tilda patterns. These are combined with a Sunday Brunch motif depicting friends sharing a lovely, laid-back brunch in the garden. The sweet Tipsy blenders complement the main collection perfectly.

This collection is great for soft and dreamy summer quilts and for creating the ultimate vintage summerhouse style. The color palette is gentle but with a dash of sour for freshness, with colors ranging from teal, green, soft greys and yellows to ginger, pinks, blues and sand. With this collection we will release a selection of patterns for quilts and pillows recalling the joys of lazy summer Sundays. The charming Walk in the Park quilts and pillows feature trees, gazebos and birds, while My Sunday Best quilt and pillows have sweet summer dresses. Finally, there is the mouth-watering Spiked Lemonade quilt and pillows complete with citrus slices.

Pictures feature Sunday Brunch Spiked Lemonade quilt Mustard, Walk in the Park quilt Aqua with pillows, and Sunday Brunch fabrics. All the projects featured in this catalogue are available as free patterns on www.tildasworld.com.