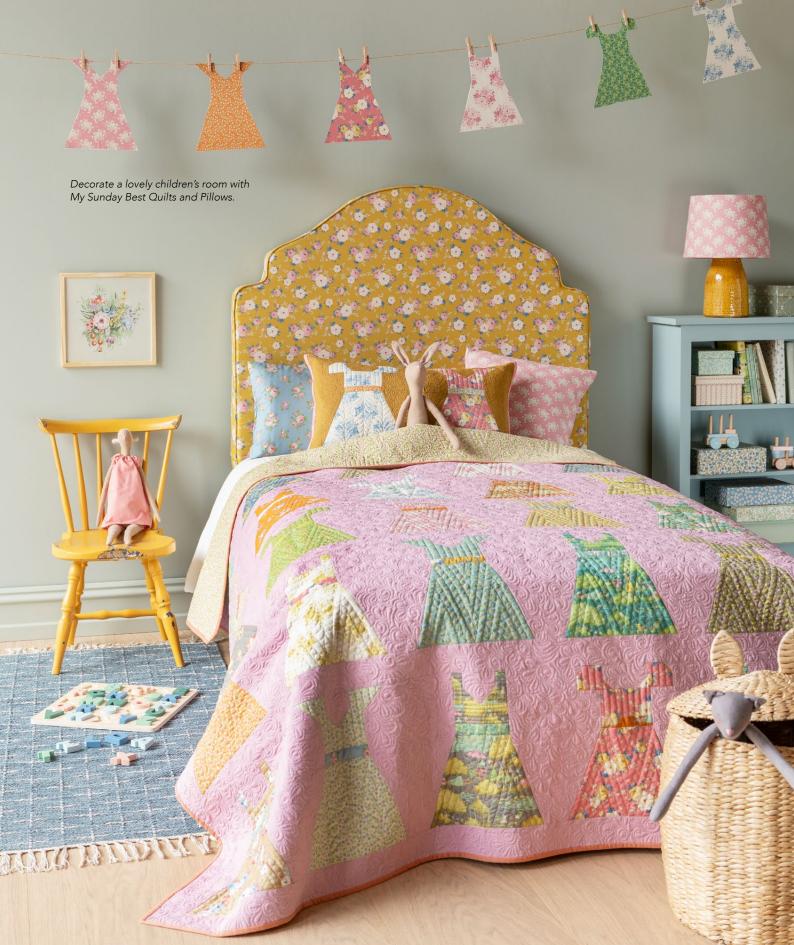

This collection is great for soft and dreamy summer quilts and for creating the ultimate vintage summerhouse style. The color palette is gentle but with a dash of sour for freshness, with colors ranging from teal, green, soft greys and yellows to ginger, pinks, blues and sand. With this collection we will release a selection of patterns for quilts and pillows recalling the joys of lazy summer Sundays. The charming Walk in the Park quilts and pillows feature trees, gazebos and birds, while My Sunday Best quilt and pillows have sweet summer dresses. Finally, there is the mouth-watering Spiked Lemonade quilt and pillows complete with citrus slices.

Pictures feature Sunday Brunch Spiked Lemonade quilt Mustard, Walk in the Park quilt Aqua with pillows, and Sunday Brunch fabrics. All the projects featured in this catalogue are available as free patterns on www.tildasworld.com.