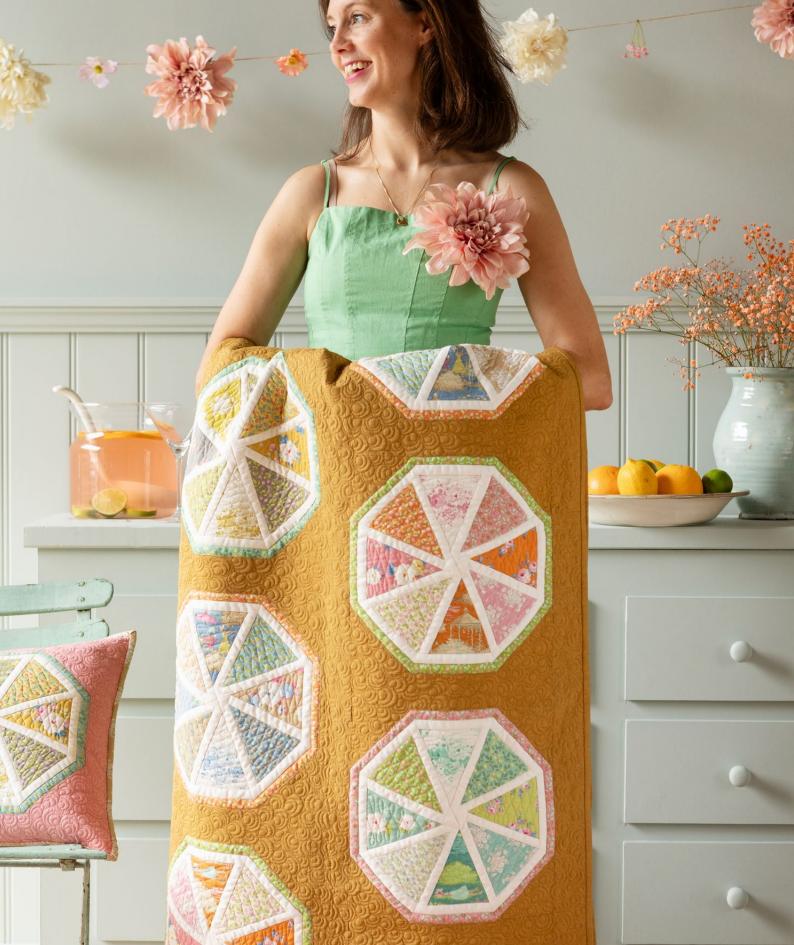

This collection is great for soft and dreamy summer quilts and for creating the ultimate vintage summerhouse style. The color palette is gentle but with a dash of sour for freshness, with colors ranging from teal, green, soft greys and yellows to ginger, pinks, blues and sand. With this collection we will release a selection of patterns for quilts and pillows recalling the joys of lazy summer Sundays. The charming Walk in the Park quilts and pillows feature trees, gazebos and birds, while My Sunday Best quilt and pillows have sweet summer dresses. Finally, there is the mouth-watering Spiked Lemonade quilt and pillows complete with citrus slices.

Pictures feature Sunday Brunch Spiked Lemonade quilt Mustard, Walk in the Park quilt Aqua with pillows, and Sunday Brunch fabrics. All the projects featured in this catalogue are available as free patterns on www.tildasworld.com.