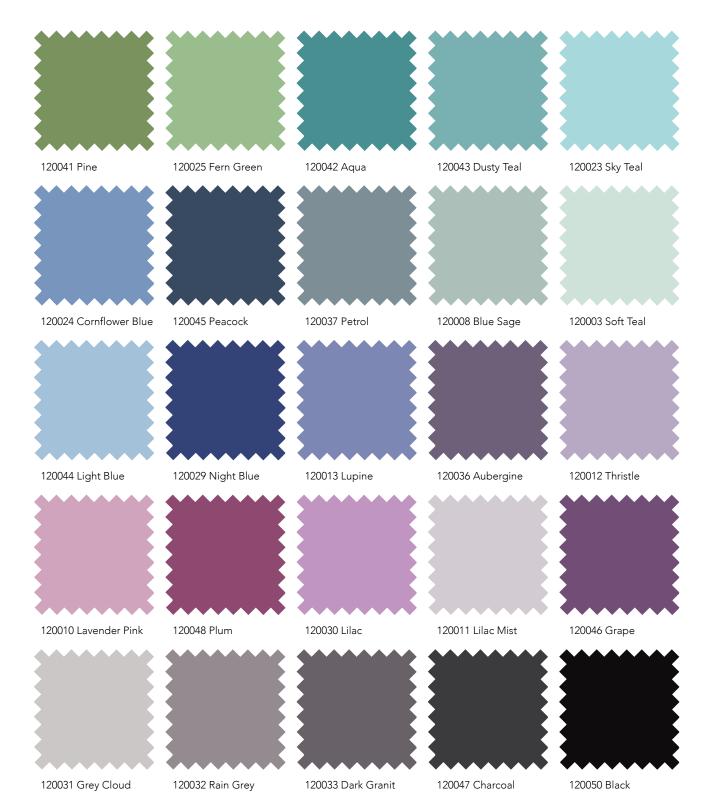

### SOLID BASICS

#### SOLID BASICS

26 / Basics 2025

# SOLID PRECUTS

Solid bundles are a great way to make sure you have an array of colors to chose from for details in patchworks and quilts.

Find a good selection of free, fun and charming Solid quilt patterns on tildasworld.com.

300179 Tilda Solids Fat Quarter Bundle 25 fabrics, 20 x 22 in Warm Colors

300180 Tilda Solids Fat Quarter Bundle 25 fabrics, 20 x 22 in Cool Colors

300181 Tilda Solids Fat Eight Bundle 50 fabrics, 20 x 11 in