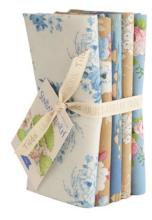

# SUNDAY BRUNCH PRECUTS & BUTTONS

300222

300223

300224

300225

300226

300231 Fabric Roll 2,5 in strips 40 pcs (2 of each)

300227 Fat Quarter Bundle 20 fabrics, 20x22 in

300228 Fat Eight Bundle 20 fabrics, 20x11 in

300230 Fabric Stack 10 in squares, 40 pcs (2 of each)

400068 Sunday Brunch Buttons 0,63 in (16mm), 8 pcs.

400069 Sunday Brunch Buttons 0,55 in (14mm), 8 pcs.

300229 Charm Pack 5 in squares, 40 pcs (2 of each)