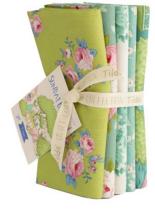

# SUNDAY BRUNCH PRECUTS & BUTTONS

300222

300223

300224

300225

300226

300231 Fabric Roll 2,5 in strips 40 pcs (2 of each)

300227 Fat Quarter Bundle 20 fabrics, 20x22 in

300228 Fat Eight Bundle 20 fabrics, 20x11 in

300230 Fabric Stack 10 in squares, 40 pcs (2 of each)

400068 Sunday Brunch Buttons 0,63 in (16mm), 8 pcs.

400069 Sunday Brunch Buttons 0,55 in (14mm), 8 pcs.

300229 Charm Pack 5 in squares, 40 pcs (2 of each)