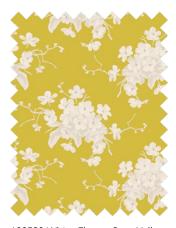

# LIME/TEAL

100581 White Flower Teal

100582 Mille Lime

100583 Pernille Teal

100584 Mia Teal

100585 Sunday Brunch Teal

300222 Fat Quarter Bundle 5 fabrics, 20x22 in Lime/Teal

### **GREY/YELLOW**

100586 Sunday Brunch Grey

100587 Mia Sour Yellow

100588 Pernille Yellow

100589 Mille Grey

100590 White Flower Sour Yellow

300223 Fat Quarter Bundle 5 fabrics, 20x22 in Grey/Yellow