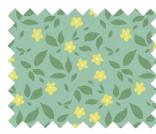

### **GREY/YELLOW**

100586 Sunday Brunch Grey

100587 Mia Sour Yellow

100588 Pernille Yellow

100589 Mille Grey

100590 White Flower Sour Yellow

300223 Fat Quarter Bundle 5 fabrics, 20x22 in Grey/Yellow