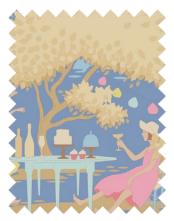

Get ready for the Spring and Summer season with sweet florals and leisurely Sunday brunches in the garden. Sunday Brunch is a softly colored vintage collection, where we have dusted off and renewed a few old romantic floral Tilda patterns. These are combined with a Sunday Brunch motif depicting friends sharing a lovely, laid-back brunch in the garden. The sweet Tipsy blenders complement the main collection perfectly.

This collection is great for soft and dreamy summer quilts and for creating the ultimate vintage summerhouse style. The color palette is gentle but with a dash of sour for freshness, with colors ranging from teal, green, soft greys and yellows to ginger, pinks, blues and sand. With this collection we will release a selection of patterns for quilts and pillows recalling the joys of lazy summer Sundays. The charming Walk in the Park quilts and pillows feature trees, gazebos and birds, while My Sunday Best quilt and pillows have sweet summer dresses. Finally, there is the mouth-watering Spiked Lemonade quilt and pillows complete with citrus slices.

Pictures feature Sunday Brunch Spiked Lemonade quilt Mustard, Walk in the Park quilt Aqua with pillows, and Sunday Brunch fabrics. All the projects featured in this catalogue are available as free patterns on www.tildasworld.com.