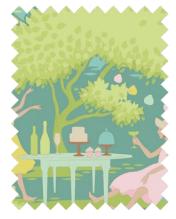

Get ready for the Spring and Summer season with sweet florals and leisurely Sunday brunches in the garden. Sunday Brunch is a softly colored vintage collection, where we have dusted off and renewed a few old romantic floral Tilda patterns. These are combined with a Sunday Brunch motif depicting friends sharing a lovely, laid-back brunch in the garden. The sweet Tipsy blenders complement the main collection perfectly.

This collection is great for soft and dreamy summer quilts and for creating the ultimate vintage summerhouse style. The color palette is gentle but with a dash of sour for freshness, with colors ranging from teal, green, soft greys and yellows to ginger, pinks, blues and sand. With this collection we will release a selection of patterns for quilts and pillows recalling the joys of lazy summer Sundays. The charming Walk in the Park quilts and pillows feature trees, gazebos and birds, while My Sunday Best quilt and pillows have sweet summer dresses. Finally, there is the mouth-watering Spiked Lemonade quilt and pillows complete with citrus slices.