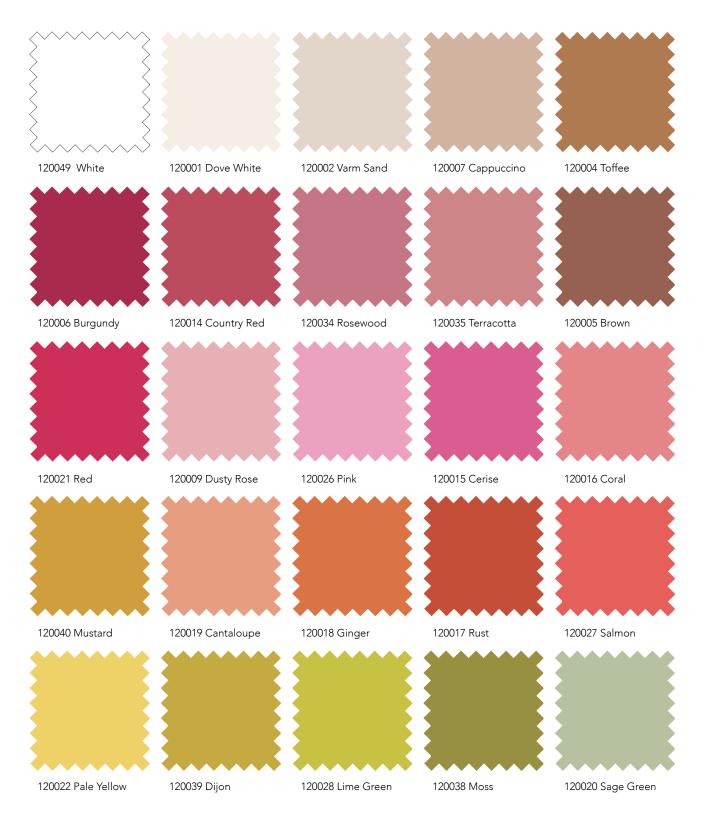

### SOLID BASICS

#### SOLID BASICS

26 / Basics 2025

# SOLID PRECUTS

Solid bundles are a great way to make sure you have an array of colors to chose from for details in patchworks and quilts.

Find a good selection of free, fun and charming Solid quilt patterns on tildasworld.com.

300179 Tilda Solids Fat Quarter Bundle 25 fabrics, 20 x 22 in Warm Colors

300180 Tilda Solids Fat Quarter Bundle 25 fabrics, 20 x 22 in Cool Colors

300181 Tilda Solids Fat Eight Bundle 50 fabrics, 20 x 11 in