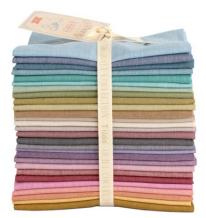

This collection is great for soft and dreamy summer quilts and for creating the ultimate vintage summerhouse style. The color palette is gentle but with a dash of sour for freshness, with colors ranging from teal, green, soft greys and yellows to ginger, pinks, blues and sand. With this collection we will release a selection of patterns for quilts and pillows recalling the joys of lazy summer Sundays. The charming Walk in the Park quilts and pillows feature trees, gazebos and birds, while My Sunday Best quilt and pillows have sweet summer dresses. Finally, there is the mouth-watering Spiked Lemonade quilt and pillows complete with citrus slices.

# LIME/TEAL

100581 White Flower Teal

100582 Mille Lime

100583 Pernille Teal

100584 Mia Teal

100585 Sunday Brunch Teal

300222 Fat Quarter Bundle 5 fabrics, 20x22 in Lime/Teal

### **GREY/YELLOW**

100586 Sunday Brunch Grey

100587 Mia Sour Yellow

100588 Pernille Yellow

100589 Mille Grey

100590 White Flower Sour Yellow

300223 Fat Quarter Bundle 5 fabrics, 20x22 in Grey/Yellow

# PINK/GINGER

100591 White Flower Pink

100592 Mille Ginger

100593 Pernille Pink

100594 Mia Pink

100595 Sunday Brunch Ginger

300224 Fat Quarter Bundle 5 fabrics, 20x22 in Pink/Ginger

#### **BLUE/SAND**

100596 Sunday Brunch Blue

100597 Mia Blue

100598 Pernille Sand

100599 Mille Sky

100600 White Flower Sand

300225 Fat Quarter Bundle 5 fabrics, 20x22 in Blue/Sand