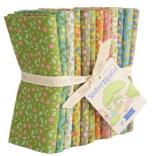

### **GREY/YELLOW**

100586 Sunday Brunch Grey

100587 Mia Sour Yellow

100588 Pernille Yellow

100589 Mille Grey

100590 White Flower Sour Yellow

300223 Fat Quarter Bundle 5 fabrics, 20x22 in Grey/Yellow