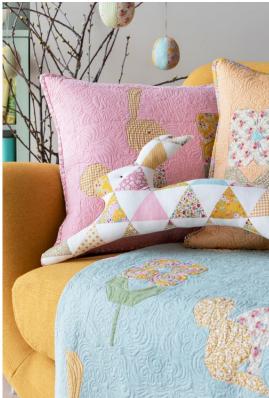

This collection is great for soft and dreamy summer quilts and for creating the ultimate vintage summerhouse style. The color palette is gentle but with a dash of sour for freshness, with colors ranging from teal, green, soft greys and yellows to ginger, pinks, blues and sand. With this collection we will release a selection of patterns for quilts and pillows recalling the joys of lazy summer Sundays. The charming Walk in the Park quilts and pillows feature trees, gazebos and birds, while My Sunday Best quilt and pillows have sweet summer dresses. Finally, there is the mouth-watering Spiked Lemonade quilt and pillows complete with citrus slices.

Please visit tildasworld.com to find your next sewing project. Our most recent patterns are now also available in French.

The Spring inspired pictures show the Potted Flowers quilt and Patchwork Hare from Creating Memories, and My Sunday Best quilt Blush with pillow and Walk in the Park quilt Aqua from Sunday Brunch.