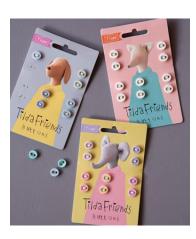

# **DOLL HAIR**

Lovely Doll Hair in fine, soft merino wool comes in 12,5 g mini yarn balls.

**BUTTONS** 

Tiny Tilda Friends Buttons for doll clothes, size 0,35 in (9 mm)

400052 Tilda Friends Buttons Solid Dove White

400050 Tilda Friends Buttons 400051 Tilda Friends Buttons Chambray Warm Colors

Chambray Cool Colors