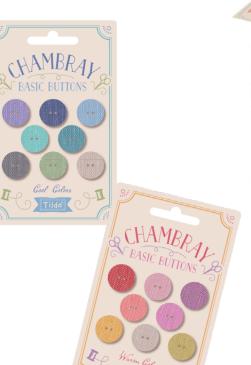

300195 Fat Eight Bundle 28 Chambray Fabrics

300194 Fat Quarter Bundle 28 Chambray Fabrics

400044 Chambray Basic Buttons Cool Colors 0,63 in (16 mm)

400043 Chambray Basic Buttons Warm Colors 0,63 in (16 mm)

400050 Tilda Friends Buttons 400051 Tilda Friends Buttons Chambray Warm Colors

Chambray Cool Colors