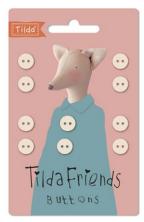

# **DOLL HAIR**

Lovely Doll Hair in fine, soft merino wool comes in 12,5 g mini yarn balls.

**BUTTONS** 

Tiny Tilda Friends Buttons for doll clothes, size 0,35 in (9 mm)

400052 Tilda Friends Buttons Solid Dove White

400050 Tilda Friends Buttons 400051 Tilda Friends Buttons Chambray Warm Colors

Chambray Cool Colors