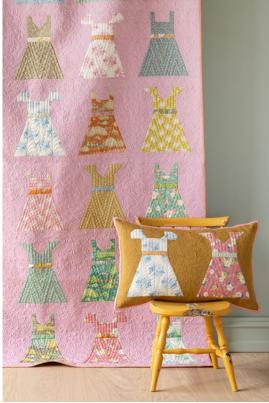

This collection is great for soft and dreamy summer quilts and for creating the ultimate vintage summerhouse style. The color palette is gentle but with a dash of sour for freshness, with colors ranging from teal, green, soft greys and yellows to ginger, pinks, blues and sand. With this collection we will release a selection of patterns for quilts and pillows recalling the joys of lazy summer Sundays. The charming Walk in the Park quilts and pillows feature trees, gazebos and birds, while My Sunday Best quilt and pillows have sweet summer dresses. Finally, there is the mouth-watering Spiked Lemonade quilt and pillows complete with citrus slices.

Pictures feature Sunday Brunch Spiked Lemonade quilt Mustard, Walk in the Park quilt Aqua with pillows, and Sunday Brunch fabrics. All the projects featured in this catalogue are available as free patterns on www.tildasworld.com.