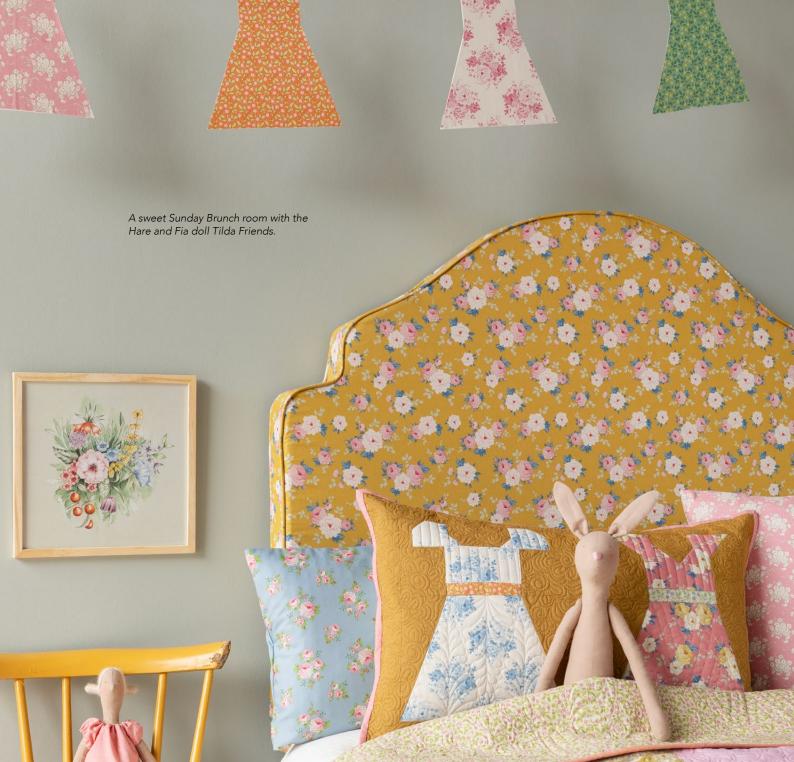

Get ready for the Spring and Summer season with sweet florals and leisurely Sunday brunches in the garden. Sunday Brunch is a softly colored vintage collection, where we have dusted off and renewed a few old romantic floral Tilda patterns. These are combined with a Sunday Brunch motif depicting friends sharing a lovely, laid-back brunch in the garden. The sweet Tipsy blenders complement the main collection perfectly.

This collection is great for soft and dreamy summer quilts and for creating the ultimate vintage summerhouse style. The color palette is gentle but with a dash of sour for freshness, with colors ranging from teal, green, soft greys and yellows to ginger, pinks, blues and sand. With this collection we will release a selection of patterns for quilts and pillows recalling the joys of lazy summer Sundays. The charming Walk in the Park quilts and pillows feature trees, gazebos and birds, while My Sunday Best quilt and pillows have sweet summer dresses. Finally, there is the mouth-watering Spiked Lemonade quilt and pillows complete with citrus slices.

Pictures feature Sunday Brunch Spiked Lemonade quilt Mustard, Walk in the Park quilt Aqua with pillows, and Sunday Brunch fabrics. All the projects featured in this catalogue are available as free patterns on www.tildasworld.com.