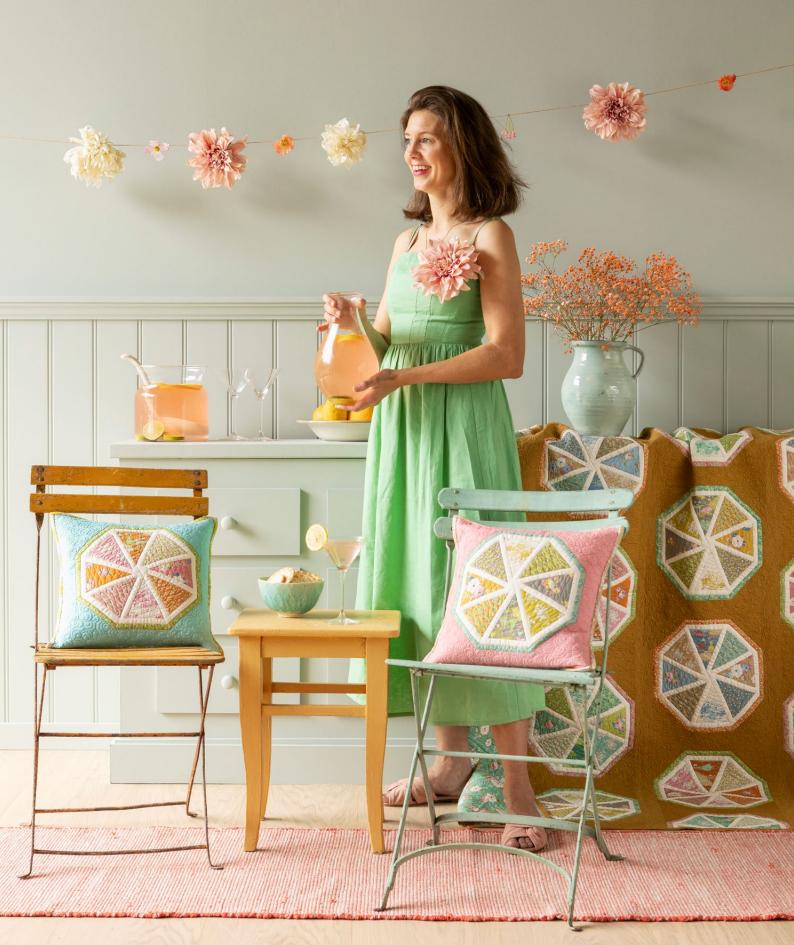

#### Right

A lovely Sunday Brunch scene with Anna and the Spiked Lemonade quilt in Mustard Chambray, with matching pillows in Teal and Coral.