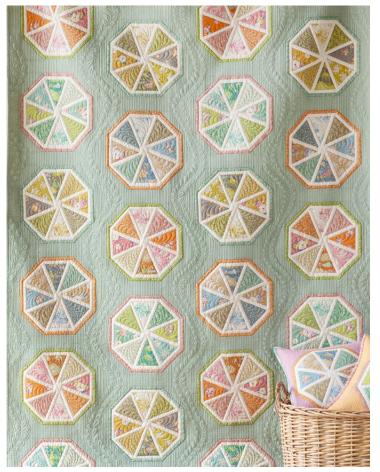

This collection is great for soft and dreamy summer quilts and for creating the ultimate vintage summerhouse style. The color palette is gentle but with a dash of sour for freshness, with colors ranging from teal, green, soft greys and yellows to ginger, pinks, blues and sand. With this collection we will release a selection of patterns for quilts and pillows recalling the joys of lazy summer Sundays. The charming Walk in the Park quilts and pillows feature trees, gazebos and birds, while My Sunday Best quilt and pillows have sweet summer dresses. Finally, there is the mouth-watering Spiked Lemonade quilt and pillows complete with citrus slices.

Pictures feature Sunday Brunch Spiked Lemonade quilt Mustard, Walk in the Park quilt Aqua with pillows, and Sunday Brunch fabrics. All the projects featured in this catalogue are available as free patterns on www.tildasworld.com.