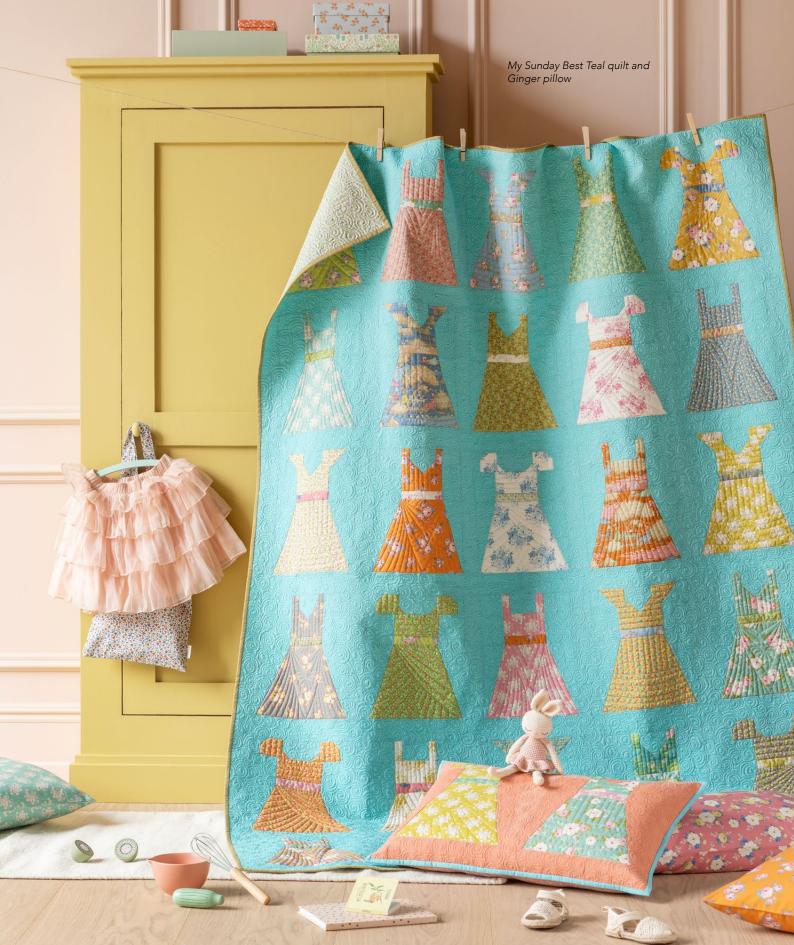

www.tildasworld.com

This page, Walk in the Park quilt Aqua. Right, My Sunday Best Teal quilt and pillow, Spiked Lemonade quilt Sage and pillows and Walk in the Park quilt Putty White and pillows.

SUNDAY BRUNCH