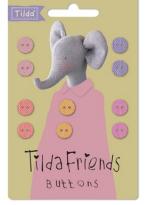

# **DOLL HAIR**

Lovely Doll Hair in fine, soft merino wool comes in 12,5 g mini yarn balls.

**BUTTONS** 

Tiny Tilda Friends Buttons for doll clothes, size 0,35 in (9 mm)

400052 Tilda Friends Buttons Solid Dove White

400050 Tilda Friends Buttons 400051 Tilda Friends Buttons Chambray Warm Colors

Chambray Cool Colors