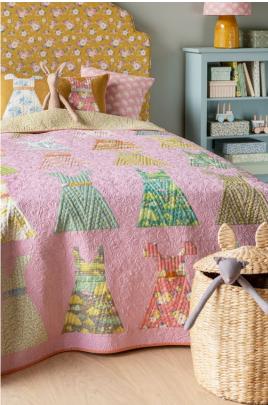

This collection is great for soft and dreamy summer quilts and for creating the ultimate vintage summerhouse style. The color palette is gentle but with a dash of sour for freshness, with colors ranging from teal, green, soft greys and yellows to ginger, pinks, blues and sand. With this collection we will release a selection of patterns for quilts and pillows recalling the joys of lazy summer Sundays. The charming Walk in the Park quilts and pillows feature trees, gazebos and birds, while My Sunday Best quilt and pillows have sweet summer dresses. Finally, there is the mouth-watering Spiked Lemonade quilt and pillows complete with citrus slices.

Please visit tildasworld.com to find your next sewing project. Our most recent patterns are now also available in French.

The Spring inspired pictures show the Potted Flowers quilt and Patchwork Hare from Creating Memories, and My Sunday Best quilt Blush with pillow and Walk in the Park quilt Aqua from Sunday Brunch.