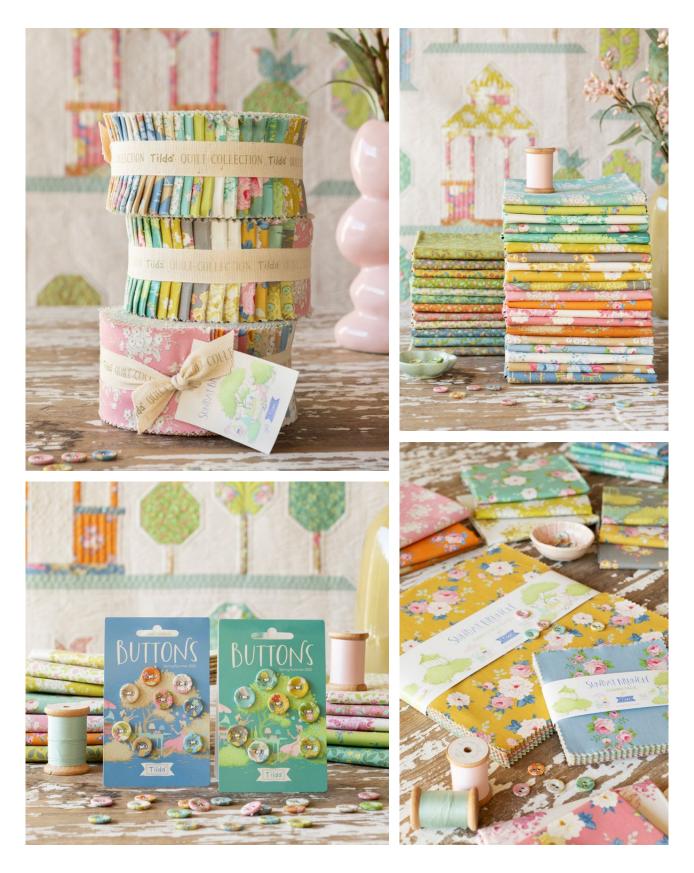

Pictures feature Sunday Brunch Spiked Lemonade quilt Mustard, Walk in the Park quilt Aqua with pillows, and Sunday Brunch fabrics. All the projects featured in this catalogue are available as free patterns on www.tildasworld.com.

# LIME/TEAL

100581 White Flower Teal

100582 Mille Lime

100583 Pernille Teal

100584 Mia Teal

100585 Sunday Brunch Teal

300222 Fat Quarter Bundle 5 fabrics, 20x22 in Lime/Teal

### **GREY/YELLOW**

100586 Sunday Brunch Grey

100587 Mia Sour Yellow

100588 Pernille Yellow

100589 Mille Grey

100590 White Flower Sour Yellow

300223 Fat Quarter Bundle 5 fabrics, 20x22 in Grey/Yellow

# PINK/GINGER

100591 White Flower Pink

100592 Mille Ginger

100593 Pernille Pink

100594 Mia Pink

100595 Sunday Brunch Ginger

300224 Fat Quarter Bundle 5 fabrics, 20x22 in Pink/Ginger

#### **BLUE/SAND**

100596 Sunday Brunch Blue

100597 Mia Blue

100598 Pernille Sand

100599 Mille Sky

100600 White Flower Sand

300225 Fat Quarter Bundle 5 fabrics, 20x22 in Blue/Sand

#### **TIPSY BLENDERS**

110114 Tipsy Green

110121 Tipsy Pink

110122 Tipsy Cream/Pink

110115 Tipsy Teal

110120 Tipsy Ginger

110123 Tipsy Blue

110116 Tipsy Cream/Blue

110119 Tipsy Sour Yellow

110124 Tipsy Sky

110117 Tipsy Yellow

110118 Tipsy Grey

110125 Tipsy Sand

300226 Fat Quarter Bundle 12 fabrics, 20x22 in Tipsy

300228 Fat Eight Bundle 20 fabrics, 20x11 in

300230 Fabric Stack 10 in squares, 40 pcs (2 of each)

400068 Sunday Brunch Buttons 0,63 in (16mm), 8 pcs.

400069 Sunday Brunch Buttons 0,55 in (14mm), 8 pcs.

300229 Charm Pack 5 in squares, 40 pcs (2 of each)