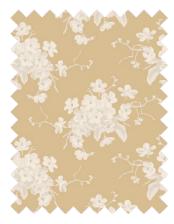

Get ready for the Spring and Summer season with sweet florals and leisurely Sunday brunches in the garden. Sunday Brunch is a softly colored vintage collection, where we have dusted off and renewed a few old romantic floral Tilda patterns. These are combined with a Sunday Brunch motif depicting friends sharing a lovely, laid-back brunch in the garden. The sweet Tipsy blenders complement the main collection perfectly.

This collection is great for soft and dreamy summer quilts and for creating the ultimate vintage summerhouse style. The color palette is gentle but with a dash of sour for freshness, with colors ranging from teal, green, soft greys and yellows to ginger, pinks, blues and sand. With this collection we will release a selection of patterns for quilts and pillows recalling the joys of lazy summer Sundays. The charming Walk in the Park quilts and pillows feature trees, gazebos and birds, while My Sunday Best quilt and pillows have sweet summer dresses. Finally, there is the mouth-watering Spiked Lemonade quilt and pillows complete with citrus slices.

#### **BLUE/SAND**

100596 Sunday Brunch Blue

100597 Mia Blue

100598 Pernille Sand

100599 Mille Sky

100600 White Flower Sand

300225 Fat Quarter Bundle 5 fabrics, 20x22 in Blue/Sand