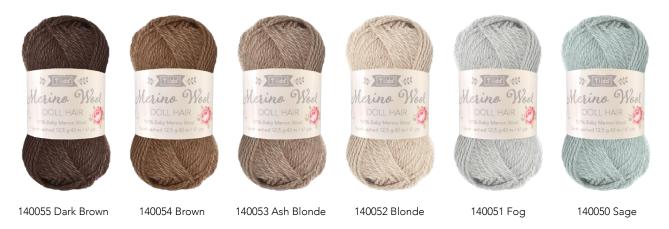

# **DOLL HAIR**

Lovely Doll Hair in fine, soft merino wool comes in 12,5 g mini yarn balls.

**BUTTONS** 

Tiny Tilda Friends Buttons for doll clothes, size 0,35 in (9 mm)

400052 Tilda Friends Buttons Solid Dove White