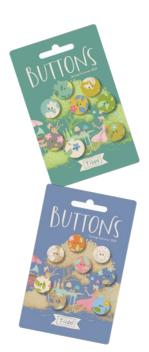

300228 Fat Eight Bundle 20 fabrics, 20x11 in

300230 Fabric Stack 10 in squares, 40 pcs (2 of each)

400068 Sunday Brunch Buttons 0,63 in (16mm), 8 pcs.

400069 Sunday Brunch Buttons 0,55 in (14mm), 8 pcs.

300229 Charm Pack 5 in squares, 40 pcs (2 of each)