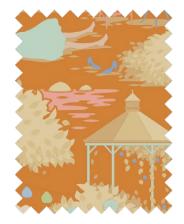

This collection is great for soft and dreamy summer quilts and for creating the ultimate vintage summerhouse style. The color palette is gentle but with a dash of sour for freshness, with colors ranging from teal, green, soft greys and yellows to ginger, pinks, blues and sand. With this collection we will release a selection of patterns for quilts and pillows recalling the joys of lazy summer Sundays. The charming Walk in the Park quilts and pillows feature trees, gazebos and birds, while My Sunday Best quilt and pillows have sweet summer dresses. Finally, there is the mouth-watering Spiked Lemonade quilt and pillows complete with citrus slices.

www.tildasworld.com

This page, Walk in the Park quilt Aqua. Right, My Sunday Best Teal quilt and pillow, Spiked Lemonade quilt Sage and pillows and Walk in the Park quilt Putty White and pillows.

SUNDAY BRUNCH