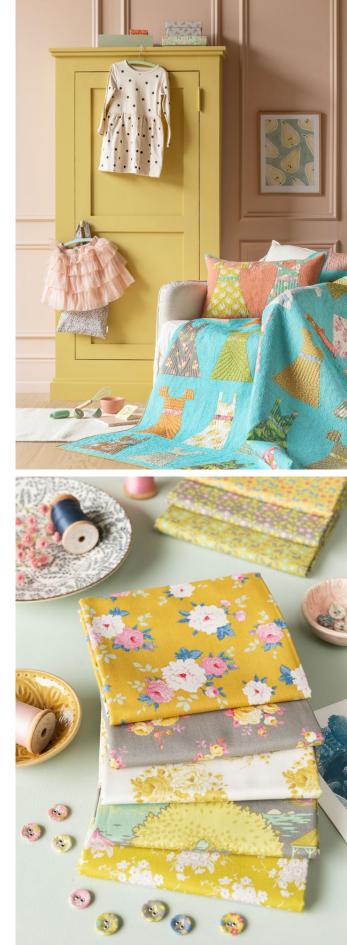

Get ready for the Spring and Summer season with sweet florals and leisurely Sunday brunches in the garden. Sunday Brunch is a softly colored vintage collection, where we have dusted off and renewed a few old romantic floral Tilda patterns. These are combined with a Sunday Brunch motif depicting friends sharing a lovely, laid-back brunch in the garden. The sweet Tipsy blenders complement the main collection perfectly.

This collection is great for soft and dreamy summer quilts and for creating the ultimate vintage summerhouse style. The color palette is gentle but with a dash of sour for freshness, with colors ranging from teal, green, soft greys and yellows to ginger, pinks, blues and sand. With this collection we will release a selection of patterns for quilts and pillows recalling the joys of lazy summer Sundays. The charming Walk in the Park quilts and pillows feature trees, gazebos and birds, while My Sunday Best quilt and pillows have sweet summer dresses. Finally, there is the mouth-watering Spiked Lemonade quilt and pillows complete with citrus slices.

Pictures feature Sunday Brunch Spiked Lemonade quilt Mustard, Walk in the Park quilt Aqua with pillows, and Sunday Brunch fabrics. All the projects featured in this catalogue are available as free patterns on www.tildasworld.com.

www.tildasworld.com

This page, Walk in the Park quilt Aqua. Right, My Sunday Best Teal quilt and pillow, Spiked Lemonade quilt Sage and pillows and Walk in the Park quilt Putty White and pillows.

SUNDAY BRUNCH