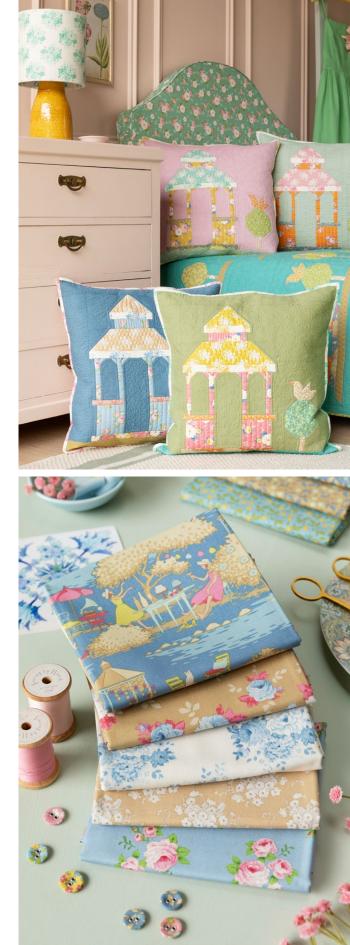

This collection is great for soft and dreamy summer quilts and for creating the ultimate vintage summerhouse style. The color palette is gentle but with a dash of sour for freshness, with colors ranging from teal, green, soft greys and yellows to ginger, pinks, blues and sand. With this collection we will release a selection of patterns for quilts and pillows recalling the joys of lazy summer Sundays. The charming Walk in the Park quilts and pillows feature trees, gazebos and birds, while My Sunday Best quilt and pillows have sweet summer dresses. Finally, there is the mouth-watering Spiked Lemonade quilt and pillows complete with citrus slices.

Pictures feature Sunday Brunch Spiked Lemonade quilt Mustard, Walk in the Park quilt Aqua with pillows, and Sunday Brunch fabrics. All the projects featured in this catalogue are available as free patterns on www.tildasworld.com.

www.tildasworld.com

This page, Walk in the Park quilt Aqua. Right, My Sunday Best Teal quilt and pillow, Spiked Lemonade quilt Sage and pillows and Walk in the Park quilt Putty White and pillows.

SUNDAY BRUNCH