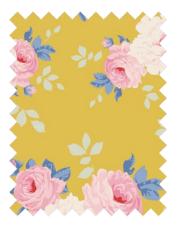

# LIME/TEAL

100581 White Flower Teal

100582 Mille Lime

100583 Pernille Teal

100584 Mia Teal

100585 Sunday Brunch Teal

300222 Fat Quarter Bundle 5 fabrics, 20x22 in Lime/Teal

### **GREY/YELLOW**

100586 Sunday Brunch Grey

100587 Mia Sour Yellow

100588 Pernille Yellow

100589 Mille Grey

100590 White Flower Sour Yellow

300223 Fat Quarter Bundle 5 fabrics, 20x22 in Grey/Yellow

# PINK/GINGER

100591 White Flower Pink

100592 Mille Ginger

100593 Pernille Pink

100594 Mia Pink

100595 Sunday Brunch Ginger

300224 Fat Quarter Bundle 5 fabrics, 20x22 in Pink/Ginger

#### **BLUE/SAND**

100596 Sunday Brunch Blue

100597 Mia Blue

100598 Pernille Sand

100599 Mille Sky

100600 White Flower Sand

300225 Fat Quarter Bundle 5 fabrics, 20x22 in Blue/Sand