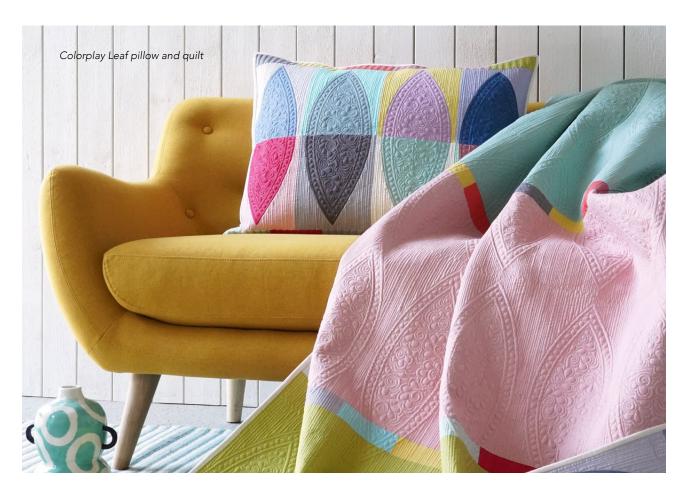

This catalogue features our selection of Solids, Chambrays and doll accessories. Visit tildasworld.com to find fun basic patterns.

Our Chambrays are used to complement the Sunday Brunch collection. Here in Walk in the Park quilt Putty White and matching pillows. Left, Spiked Lemonade quilt Sage, My Sunday Best quilt Blush and the Flower Bouquet Embroidery quilt featuring a mix of Solids and Chambrays.