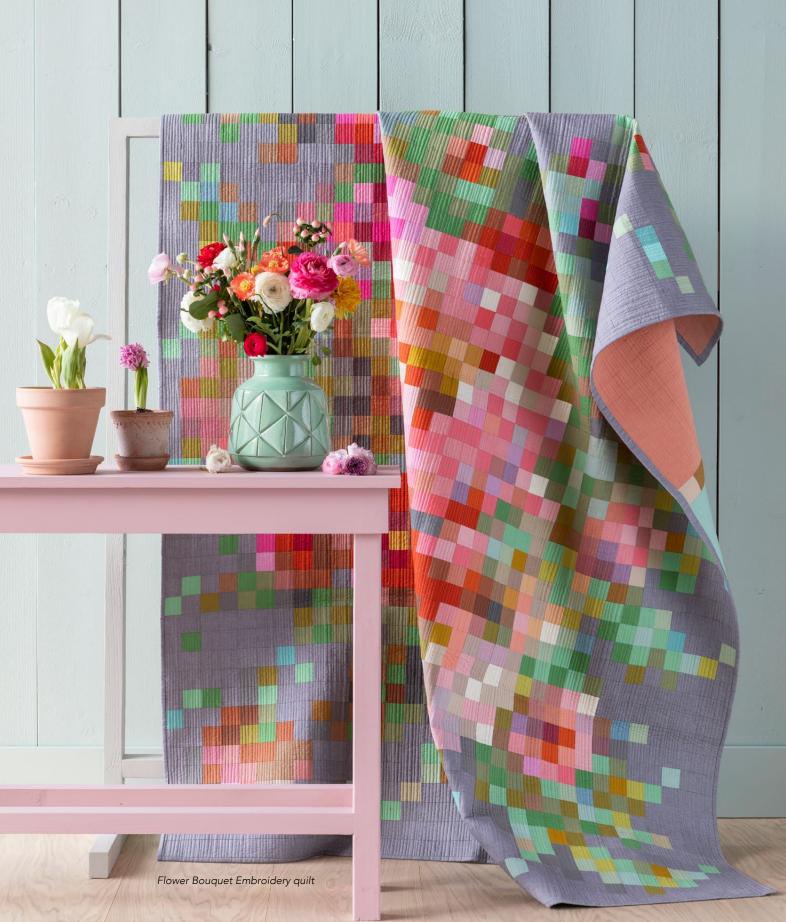

This catalogue features our selection of Solids, Chambrays and doll accessories. Visit tildasworld.com to find fun basic patterns.

Our Chambrays are used to complement the Sunday Brunch collection. Here in Walk in the Park quilt Putty White and matching pillows. Left, Spiked Lemonade quilt Sage, My Sunday Best quilt Blush and the Flower Bouquet Embroidery quilt featuring a mix of Solids and Chambrays.