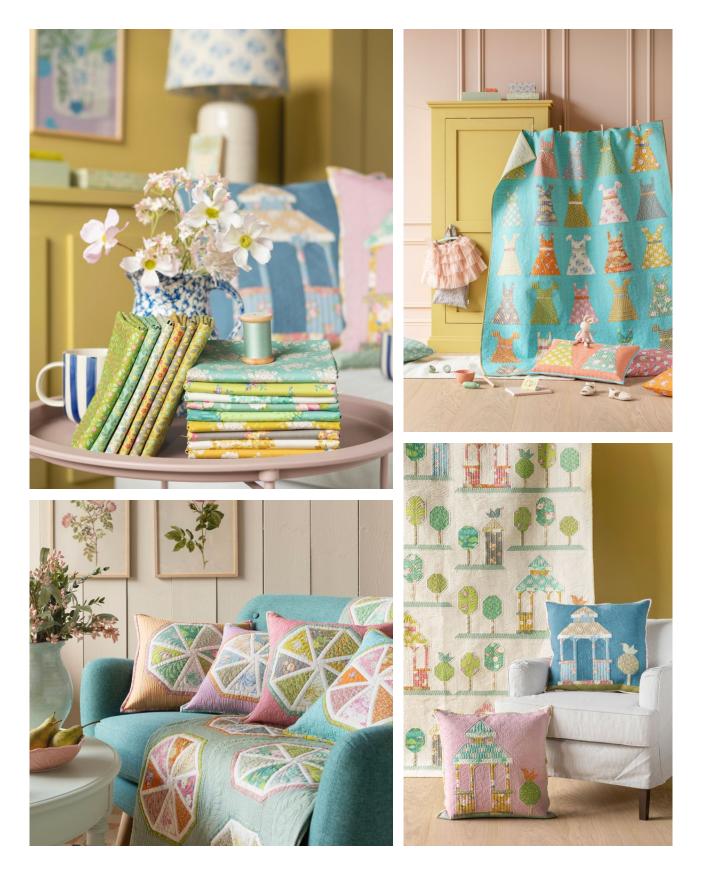

This collection is great for soft and dreamy summer quilts and for creating the ultimate vintage summerhouse style. The color palette is gentle but with a dash of sour for freshness, with colors ranging from teal, green, soft greys and yellows to ginger, pinks, blues and sand. With this collection we will release a selection of patterns for quilts and pillows recalling the joys of lazy summer Sundays. The charming Walk in the Park quilts and pillows feature trees, gazebos and birds, while My Sunday Best quilt and pillows have sweet summer dresses. Finally, there is the mouth-watering Spiked Lemonade quilt and pillows complete with citrus slices.

www.tildasworld.com

This page, Walk in the Park quilt Aqua. Right, My Sunday Best Teal quilt and pillow, Spiked Lemonade quilt Sage and pillows and Walk in the Park quilt Putty White and pillows.

SUNDAY BRUNCH