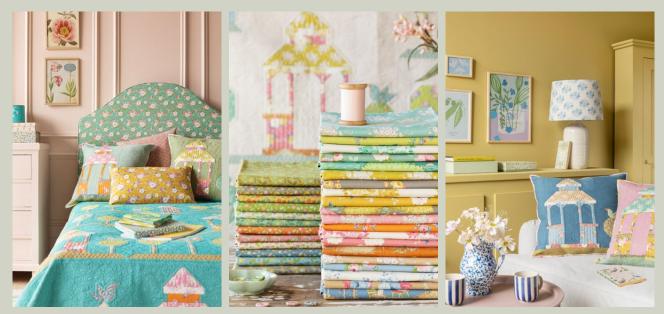

This collection is great for soft and dreamy summer quilts and for creating the ultimate vintage summerhouse style. The color palette is gentle but with a dash of sour for freshness, with colors ranging from teal, green, soft greys and yellows to ginger, pinks, blues and sand. With this collection we will release a selection of patterns for quilts and pillows recalling the joys of lazy summer Sundays. The charming Walk in the Park quilts and pillows feature trees, gazebos and birds, while My Sunday Best quilt and pillows have sweet summer dresses. Finally, there is the mouth-watering Spiked Lemonade quilt and pillows complete with citrus slices.

www.tildasworld.com

This page, Walk in the Park quilt Aqua. Right, My Sunday Best Teal quilt and pillow, Spiked Lemonade quilt Sage and pillows and Walk in the Park quilt Putty White and pillows.

SUNDAY BRUNCH