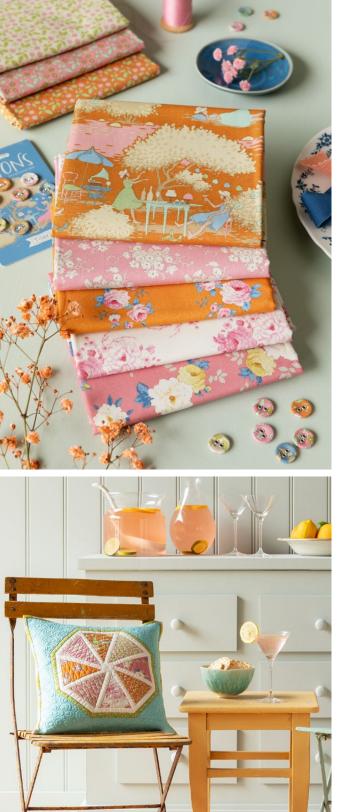

Get ready for the Spring and Summer season with sweet florals and leisurely Sunday brunches in the garden. Sunday Brunch is a softly colored vintage collection, where we have dusted off and renewed a few old romantic floral Tilda patterns. These are combined with a Sunday Brunch motif depicting friends sharing a lovely, laid-back brunch in the garden. The sweet Tipsy blenders complement the main collection perfectly.

This collection is great for soft and dreamy summer quilts and for creating the ultimate vintage summerhouse style. The color palette is gentle but with a dash of sour for freshness, with colors ranging from teal, green, soft greys and yellows to ginger, pinks, blues and sand. With this collection we will release a selection of patterns for quilts and pillows recalling the joys of lazy summer Sundays. The charming Walk in the Park quilts and pillows feature trees, gazebos and birds, while My Sunday Best quilt and pillows have sweet summer dresses. Finally, there is the mouth-watering Spiked Lemonade quilt and pillows complete with citrus slices.

Pictures feature Sunday Brunch Spiked Lemonade quilt Mustard, Walk in the Park quilt Aqua with pillows, and Sunday Brunch fabrics. All the projects featured in this catalogue are available as free patterns on www.tildasworld.com.