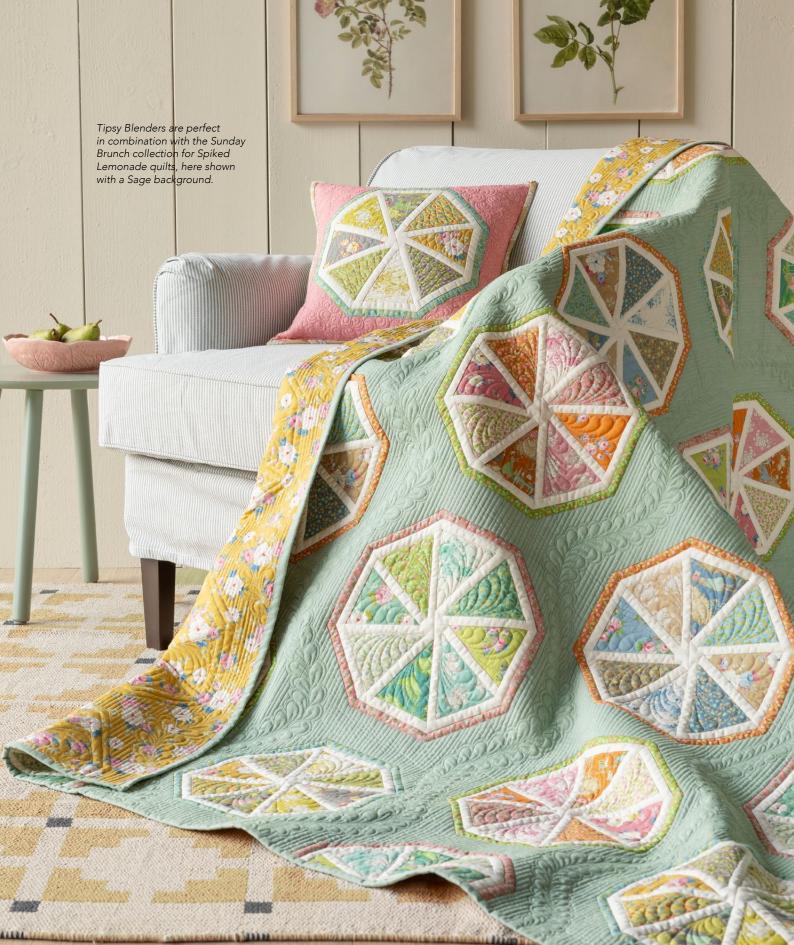

This collection is great for soft and dreamy summer quilts and for creating the ultimate vintage summerhouse style. The color palette is gentle but with a dash of sour for freshness, with colors ranging from teal, green, soft greys and yellows to ginger, pinks, blues and sand. With this collection we will release a selection of patterns for quilts and pillows recalling the joys of lazy summer Sundays. The charming Walk in the Park quilts and pillows feature trees, gazebos and birds, while My Sunday Best quilt and pillows have sweet summer dresses. Finally, there is the mouth-watering Spiked Lemonade quilt and pillows complete with citrus slices.

Pictures feature Sunday Brunch Spiked Lemonade quilt Mustard, Walk in the Park quilt Aqua with pillows, and Sunday Brunch fabrics. All the projects featured in this catalogue are available as free patterns on www.tildasworld.com.

#### Right

A lovely Sunday Brunch scene with Anna and the Spiked Lemonade quilt in Mustard Chambray, with matching pillows in Teal and Coral.