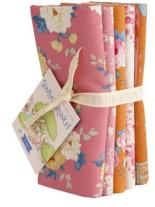

# LIME/TEAL

100581 White Flower Teal

100582 Mille Lime

100583 Pernille Teal

100584 Mia Teal

100585 Sunday Brunch Teal

300222 Fat Quarter Bundle 5 fabrics, 20x22 in Lime/Teal

### **GREY/YELLOW**

100586 Sunday Brunch Grey

100587 Mia Sour Yellow

100588 Pernille Yellow

100589 Mille Grey

100590 White Flower Sour Yellow

300223 Fat Quarter Bundle 5 fabrics, 20x22 in Grey/Yellow

# PINK/GINGER

100591 White Flower Pink

100592 Mille Ginger

100593 Pernille Pink

100594 Mia Pink

100595 Sunday Brunch Ginger

300224 Fat Quarter Bundle 5 fabrics, 20x22 in Pink/Ginger

#### **BLUE/SAND**

100596 Sunday Brunch Blue

100597 Mia Blue

100598 Pernille Sand

100599 Mille Sky

100600 White Flower Sand

300225 Fat Quarter Bundle 5 fabrics, 20x22 in Blue/Sand

# SUNDAY BRUNCH PRECUTS & BUTTONS

300222

300223

300224

300225

300226

300231 Fabric Roll 2,5 in strips 40 pcs (2 of each)

300227 Fat Quarter Bundle 20 fabrics, 20x22 in

300228 Fat Eight Bundle 20 fabrics, 20x11 in

300230 Fabric Stack 10 in squares, 40 pcs (2 of each)

400068 Sunday Brunch Buttons 0,63 in (16mm), 8 pcs.

400069 Sunday Brunch Buttons 0,55 in (14mm), 8 pcs.

300229 Charm Pack 5 in squares, 40 pcs (2 of each)