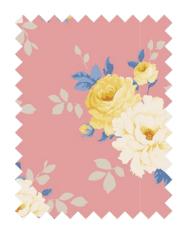

# LIME/TEAL

100581 White Flower Teal

100582 Mille Lime

100583 Pernille Teal

100584 Mia Teal

100585 Sunday Brunch Teal

300222 Fat Quarter Bundle 5 fabrics, 20x22 in Lime/Teal

### **GREY/YELLOW**

100586 Sunday Brunch Grey

100587 Mia Sour Yellow

100588 Pernille Yellow

100589 Mille Grey

100590 White Flower Sour Yellow

300223 Fat Quarter Bundle 5 fabrics, 20x22 in Grey/Yellow

# PINK/GINGER

100591 White Flower Pink

100592 Mille Ginger

100593 Pernille Pink

100594 Mia Pink

100595 Sunday Brunch Ginger

300224 Fat Quarter Bundle 5 fabrics, 20x22 in Pink/Ginger

#### **BLUE/SAND**

100596 Sunday Brunch Blue

100597 Mia Blue

100598 Pernille Sand

100599 Mille Sky

100600 White Flower Sand

300225 Fat Quarter Bundle 5 fabrics, 20x22 in Blue/Sand