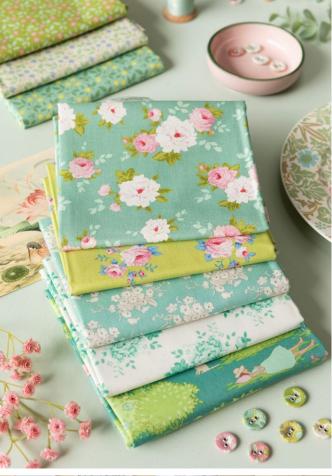

Pictures feature Sunday Brunch Spiked Lemonade quilt Mustard, Walk in the Park quilt Aqua with pillows, and Sunday Brunch fabrics. All the projects featured in this catalogue are available as free patterns on www.tildasworld.com.

# LIME/TEAL

100581 White Flower Teal

100582 Mille Lime

100583 Pernille Teal

100584 Mia Teal

100585 Sunday Brunch Teal

300222 Fat Quarter Bundle 5 fabrics, 20x22 in Lime/Teal

### **GREY/YELLOW**

100586 Sunday Brunch Grey

100587 Mia Sour Yellow

100588 Pernille Yellow

100589 Mille Grey

100590 White Flower Sour Yellow

300223 Fat Quarter Bundle 5 fabrics, 20x22 in Grey/Yellow

# PINK/GINGER

100591 White Flower Pink

100592 Mille Ginger

100593 Pernille Pink

100594 Mia Pink

100595 Sunday Brunch Ginger

300224 Fat Quarter Bundle 5 fabrics, 20x22 in Pink/Ginger

#### **BLUE/SAND**

100596 Sunday Brunch Blue

100597 Mia Blue

100598 Pernille Sand

100599 Mille Sky

100600 White Flower Sand

300225 Fat Quarter Bundle 5 fabrics, 20x22 in Blue/Sand