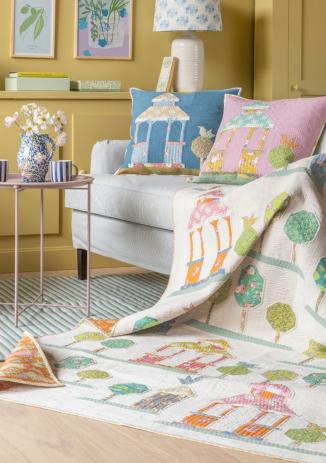

This collection is great for soft and dreamy summer quilts and for creating the ultimate vintage summerhouse style. The color palette is gentle but with a dash of sour for freshness, with colors ranging from teal, green, soft greys and yellows to ginger, pinks, blues and sand. With this collection we will release a selection of patterns for quilts and pillows recalling the joys of lazy summer Sundays. The charming Walk in the Park quilts and pillows feature trees, gazebos and birds, while My Sunday Best quilt and pillows have sweet summer dresses. Finally, there is the mouth-watering Spiked Lemonade quilt and pillows complete with citrus slices.

Pictures feature Sunday Brunch Spiked Lemonade quilt Mustard, Walk in the Park quilt Aqua with pillows, and Sunday Brunch fabrics. All the projects featured in this catalogue are available as free patterns on www.tildasworld.com.

www.tildasworld.com

This page, Walk in the Park quilt Aqua. Right, My Sunday Best Teal quilt and pillow, Spiked Lemonade quilt Sage and pillows and Walk in the Park quilt Putty White and pillows.

SUNDAY BRUNCH