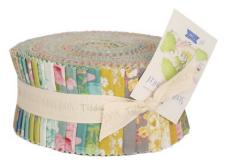

# SUNDAY BRUNCH PRECUTS & BUTTONS

300222

300223

300224

300225

300226

300231 Fabric Roll 2,5 in strips 40 pcs (2 of each)

300227 Fat Quarter Bundle 20 fabrics, 20x22 in

300228 Fat Eight Bundle 20 fabrics, 20x11 in

300230 Fabric Stack 10 in squares, 40 pcs (2 of each)

400068 Sunday Brunch Buttons 0,63 in (16mm), 8 pcs.

400069 Sunday Brunch Buttons 0,55 in (14mm), 8 pcs.

300229 Charm Pack 5 in squares, 40 pcs (2 of each)