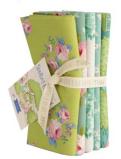

# LIME/TEAL

100581 White Flower Teal

100582 Mille Lime

100583 Pernille Teal

100584 Mia Teal

100585 Sunday Brunch Teal

300222 Fat Quarter Bundle 5 fabrics, 20x22 in Lime/Teal

### **GREY/YELLOW**

100586 Sunday Brunch Grey

100587 Mia Sour Yellow

100588 Pernille Yellow

100589 Mille Grey

100590 White Flower Sour Yellow

300223 Fat Quarter Bundle 5 fabrics, 20x22 in Grey/Yellow

# PINK/GINGER

100591 White Flower Pink

100592 Mille Ginger

100593 Pernille Pink

100594 Mia Pink

100595 Sunday Brunch Ginger

300224 Fat Quarter Bundle 5 fabrics, 20x22 in Pink/Ginger

#### **BLUE/SAND**

100596 Sunday Brunch Blue

100597 Mia Blue

100598 Pernille Sand

100599 Mille Sky

100600 White Flower Sand

300225 Fat Quarter Bundle 5 fabrics, 20x22 in Blue/Sand